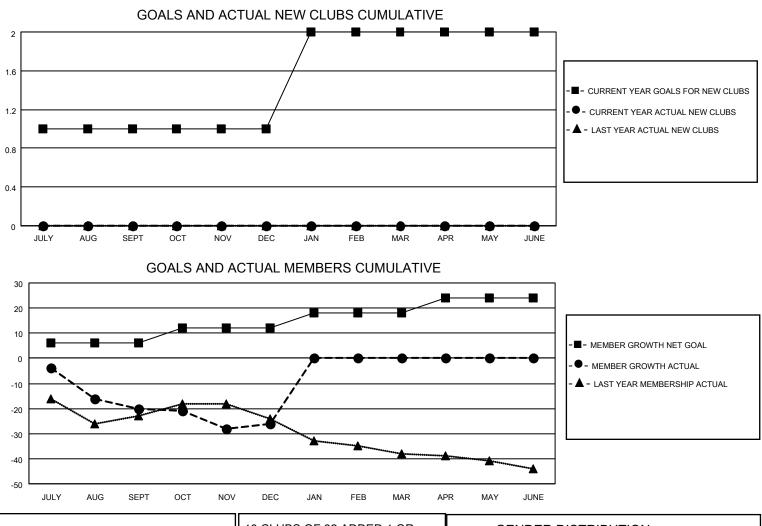

## LOCATION VERMONT

District 45

Results as of: 12/31/2021

| Clubs                 |               |           |               | Members               |                         |                         |                                                    |
|-----------------------|---------------|-----------|---------------|-----------------------|-------------------------|-------------------------|----------------------------------------------------|
| RESULTS FOR 2021-2022 |               |           |               | RESULTS FOR 2021-2022 |                         |                         |                                                    |
| QUARTER               | NEW CLUB GOAL | NEW CLUBS | DROPPED CLUBS | QUARTER MEM           | MBER GROWTH NET<br>GOAL | MEMBER GROWTH<br>ACTUAL | DROPPED<br>MEMBERS ACTUAL<br>(including transfers) |
| JULY/AUG/SEPT         | 1             | 0         | 0             | JULY/AUG/SEPT         | 6                       | 13                      | 31                                                 |
| OCT/NOV/DEC           | 0             | 0         | 0             | OCT/NOV/DEC           | 6                       | 19                      | 24                                                 |
| JAN/FEB/MAR           | 1             | 0         | 0             | JAN/FEB/MAR           | 6                       | 0                       | 0                                                  |
| APR/MAY/JUNE          | 0             | 0         | 0             | APR/MAY/JUNE          | 6                       | 0                       | 0                                                  |